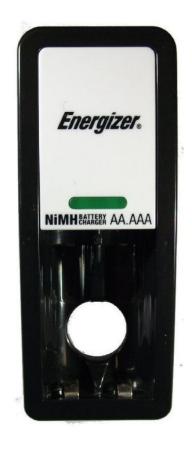

## **Product Detail:**

**Designation:** Mini Charger Model: CH2PC3 Color: Black and White Charge Capability: "AA" (1) or (2) "AAA" (1) or (2) Note: Do not charge (1) "AA" and (1) "AAA" at the same time. Please refer to the instructions for orientation diagram. Charging Times: Battery Capacity Estimated (estimated) (NiMH) (mAh) (time) 1300 7 hrs AA 2000 10 hrs AA AA 2300 13 hrs 700 8 hrs AAA AAA 850 10 hrs Shutoff Mechanism: Timer (18 hours) Charging Current: "AA" 200mA "AAA" 100mA Trickle Charge: None Input Rating: 220-230VAC, 50/60Hz 6W Typical Weight: 136 grams Dimensions (mm): 114 x 44 x 72 (L x W x H)